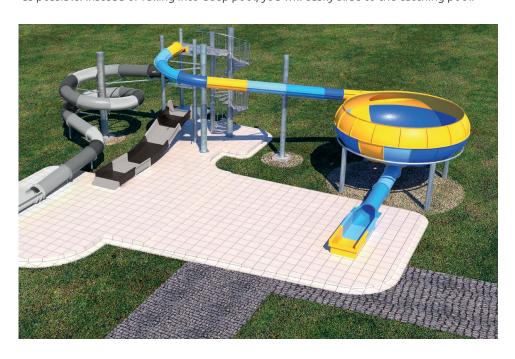

### **MUSHROOM SLIDE**

What goes around - comes around! Here you just have to focus on making as many circles as possible. Instead of falling into deep pool, you will easily slide to the catching pool.

|            |                           | SPECIFICATION |  |
|------------|---------------------------|---------------|--|
| Width      |                           | 9000 mm       |  |
| Lan        | Landing Catching pool / p |               |  |
| Coating    |                           |               |  |
| Flov       | v rate                    | 120 + 90 m³/h |  |
| Body slide |                           | ✓             |  |
| Raftings   |                           | ×             |  |
| L-RTM      |                           | ×             |  |