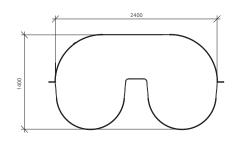

### **GOGGLE SLIDE**

This slide is the best supplier of adrenaline. Due to the competition characteristic, this slide wakes up the desire of repeating the slides to beat the record of the day, the competition with friend and the search of the speed limit.

|            |       | SPECIFICATION          |     |
|------------|-------|------------------------|-----|
| Width      |       | 2400 m                 | ım  |
| Lan        | ding  | Catching pool / po     | ool |
| Coating    |       |                        | X   |
| Flow rate  |       | 2 x 120 m <sup>3</sup> | /h  |
| Body slide |       |                        | /   |
| Rafi       | tings |                        | X   |
| L-RTM      |       | •                      |     |