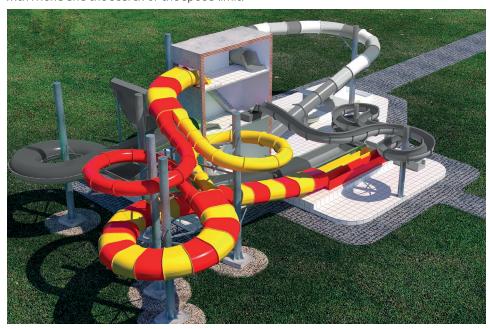

### **GOGGLE SLIDE**

This slide is the best supplier of adrenaline. Due to the competition characteristic, this slide wakes up the desire of repeating the slides to beat the record of the day, the competition with friend and the search of the speed limit.

|            |       | SPECIFICATION          |     |
|------------|-------|------------------------|-----|
| Width      |       | 2400 m                 | ım  |
| Lan        | ding  | Catching pool / po     | ool |
| Coating    |       |                        | X   |
| Flow rate  |       | 2 x 120 m <sup>3</sup> | /h  |
| Body slide |       |                        | /   |
| Rafi       | tings |                        | X   |
| L-RTM      |       | •                      |     |