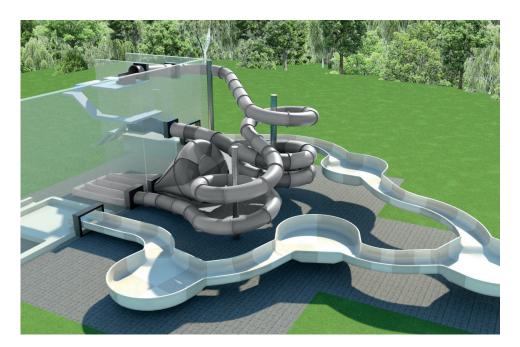

### **WILD STREAM**

Jump in and imagine you are sminning with the water stream of a warm river. This slide brings joy for people of all ages.

|            | SPECIFICATION |                      |
|------------|---------------|----------------------|
|            |               | SPECIFICATION        |
| Width      |               | 2000 mm              |
| Landing    |               | Catching pool / pool |
| Coating    |               | ×                    |
| Flow rate  |               | 1 000 - 2 000 m³/h   |
| Body slide |               | <b>✓</b>             |
| Rafi       | tings         | 1-2 people           |
| L-RTM      |               | <b>✓</b>             |

### **MUSHROOM SLIDE**

What goes around - comes around! Here you just have to focus on making as many circles as possible. Instead of falling into deep pool, you will easily slide to the catching pool.