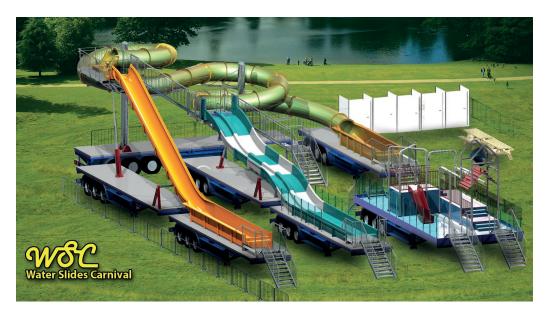

### **WATER SLIDES CARNIVAL**

The WSC water park on trucks is fully independent, fast to assembly and movable attraction - therefore it is a new business opportunity for sunny and crowded places.

| Space                   | 30 x 50m    |
|-------------------------|-------------|
| No. of trucks           | 9           |
| Spiral slide length     | 45m         |
| Straight slide length   | <b>1</b> 5m |
| Multislide length       | 15m         |
| Water playground        | 13 x 6m     |
| Water filtration system | Included    |
| Assembly                | 1 day       |