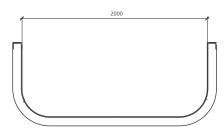

### **WILD STREAM**

Jump in and imagine you are sminning with the water stream of a warm river. This slide brings joy for people of all ages.

|            | SPECIFICATION |                      |
|------------|---------------|----------------------|
|            |               | SPECIFICATION        |
| Width      |               | 2000 mm              |
| Landing    |               | Catching pool / pool |
| Coating    |               | ×                    |
| Flow rate  |               | 1 000 - 2 000 m³/h   |
| Body slide |               | <b>✓</b>             |
| Rafi       | tings         | 1-2 people           |
| L-RTM      |               | <b>✓</b>             |