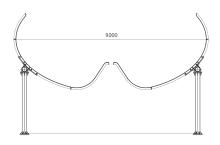

### **GOGGLE SLIDE**

This slide is the best supplier of adrenaline. Due to the competition characteristic, this slide wakes up the desire of repeating the slides to beat the record of the day, the competition with friend and the search of the speed limit.

|            |       | SPECIFICATION          |     |
|------------|-------|------------------------|-----|
| Width      |       | 2400 m                 | ım  |
| Lan        | ding  | Catching pool / po     | ool |
| Coating    |       |                        | X   |
| Flow rate  |       | 2 x 120 m <sup>3</sup> | /h  |
| Body slide |       |                        | /   |
| Rafi       | tings |                        | X   |
| L-RTM      |       | •                      |     |