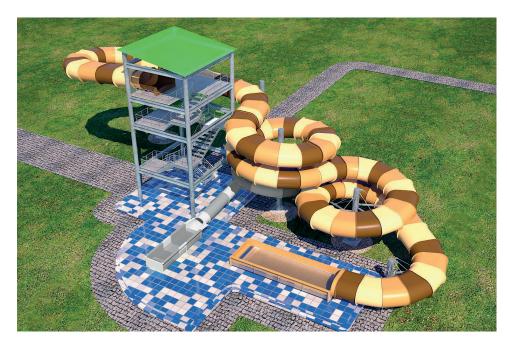

### **GOGGLE SLIDE**

This slide is the best supplier of adrenaline. Due to the competition characteristic, this slide wakes up the desire of repeating the slides to beat the record of the day, the competition with friend and the search of the speed limit.

|            |       | SPECIFICATION          |     |
|------------|-------|------------------------|-----|
| Width      |       | 2400 m                 | ım  |
| Lan        | ding  | Catching pool / po     | ool |
| Coating    |       |                        | X   |
| Flow rate  |       | 2 x 120 m <sup>3</sup> | /h  |
| Body slide |       |                        | /   |
| Rafi       | tings |                        | X   |
| L-RTM      |       | •                      |     |