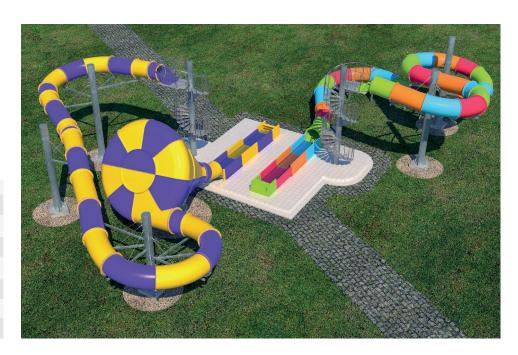

### **MUSHROOM SLIDE**

What goes around - comes around! Here you just have to focus on making as many circles as possible. Instead of falling into deep pool, you will easily slide to the catching pool.

|            |                           | SPECIFICATION |  |
|------------|---------------------------|---------------|--|
| Width      |                           | 9000 mm       |  |
| Lan        | Landing Catching pool / p |               |  |
| Coating    |                           |               |  |
| Flov       | v rate                    | 120 + 90 m³/h |  |
| Body slide |                           | ✓             |  |
| Raftings   |                           | ×             |  |
| L-RTM      |                           | ×             |  |