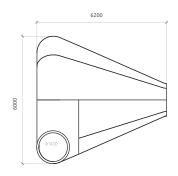

### **MUSHROOM SLIDE**

What goes around - comes around! Here you just have to focus on making as many circles as possible. Instead of falling into deep pool, you will easily slide to the catching pool.

|            |                           | SPECIFICATION |  |
|------------|---------------------------|---------------|--|
| Width      |                           | 9000 mm       |  |
| Lan        | Landing Catching pool / p |               |  |
| Coating    |                           |               |  |
| Flov       | v rate                    | 120 + 90 m³/h |  |
| Body slide |                           | ✓             |  |
| Raftings   |                           | ×             |  |
| L-RTM      |                           | ×             |  |