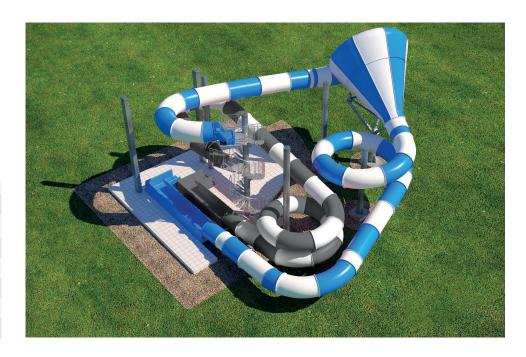

#### **GALACTIC RIDE**

This slide is all about swinging in a space full of special effects. Raftings add the feeling of flying in an intergalactic space.

|            | SPECIFICATION        |
|------------|----------------------|
| Width      | 2400 mm              |
| Landing    | Catching pool / pool |
| Coating    | <b>✓</b>             |
| Flow rate  | 400 m³/h             |
| Body slide | ×                    |
| Raftings   | 2-4 people           |
| L-RTM      | <b>✓</b>             |