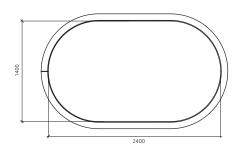

#### **GALACTIC RIDE**

This slide is all about swinging in a space full of special effects. Raftings add the feeling of flying in an intergalactic space.

|            | SPECIFICATION        |
|------------|----------------------|
| Width      | 2400 mm              |
| Landing    | Catching pool / pool |
| Coating    | <b>✓</b>             |
| Flow rate  | 400 m³/h             |
| Body slide | ×                    |
| Raftings   | 2-4 people           |
| L-RTM      | <b>✓</b>             |