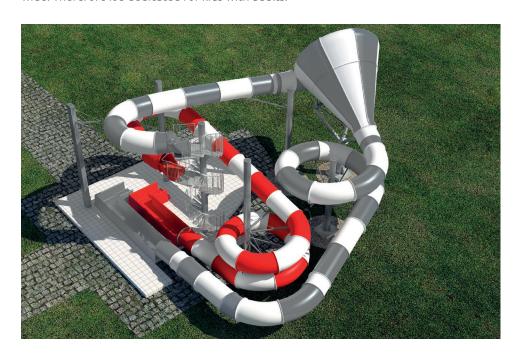

### **WILD STREAM**

Jump in and imagine you are sminning with the water stream of a warm river. This slide brings joy for people of all ages.

|            | SPECIFICATION |                      |
|------------|---------------|----------------------|
|            |               | SPECIFICATION        |
| Width      |               | 2000 mm              |
| Landing    |               | Catching pool / pool |
| Coating    |               | ×                    |
| Flow rate  |               | 1 000 - 2 000 m³/h   |
| Body slide |               | <b>✓</b>             |
| Rafi       | tings         | 1-2 people           |
| L-RTM      |               | <b>✓</b>             |